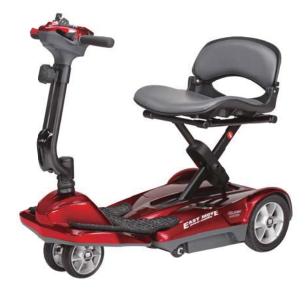

## **POWER MOBILITY SCOOTER**

## EASY MOVE **\$21**

- · Automatic folding & unfolding with one touch on a remote control
- · Powered by 8.7Ah lithium battery
- · Lightweight: 19 kg
- · Maximum travel range up to 11 km
- · Features a large 115kg weight carrying capacity
- · LED headlight; height adjustable tiller; dual hand two way throttle control
- · Comes with carrying bag; easy to carry on the travel
- · Ideal for cruise ships, and shopping centers or folding away into the boot of a car
- European CE Certified (EN 12184)