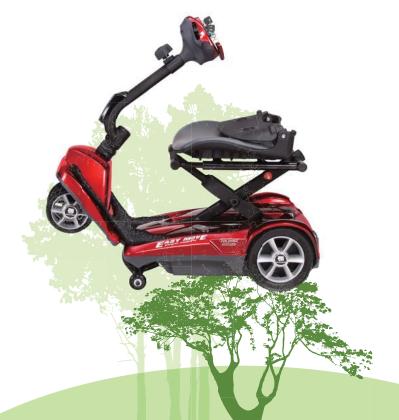

## **POWER MOBILITY SCOOTER**

## EASY MOVE **\$21**

- · Automatic folding & unfolding with one touch on a remote control
- · Powered by 8.7Ah lithium battery
- · Lightweight: 19 kg
- · Maximum travel range up to 11 km
- · Features a large 115kg weight carrying capacity
- · LED headlight; height adjustable tiller; dual hand two way throttle control
- · Comes with carrying bag; easy to carry on the travel
- · Ideal for cruise ships, and shopping centers or folding away into the boot of a car
- European CE Certified (EN 12184)