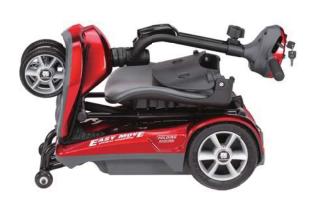

## **POWER MOBILITY SCOOTER**

## EASY MOVE **\$21**

- · Automatic folding & unfolding with one touch on a remote control
- · Powered by 8.7Ah lithium battery
- · Lightweight: 19 kg
- · Maximum travel range up to 11 km
- · Features a large 115kg weight carrying capacity
- · LED headlight; height adjustable tiller; dual hand two way throttle control
- · Comes with carrying bag; easy to carry on the travel
- · Ideal for cruise ships, and shopping centers or folding away into the boot of a car
- European CE Certified (EN 12184)