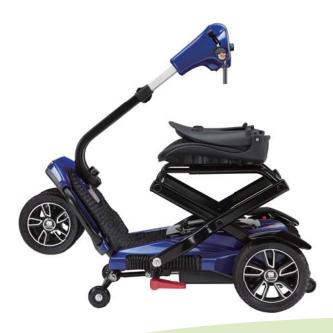

## **POWER MOBILITY SCOOTER**

BRIO

**S19V** A truly advanced, compact and transportable design that folds in one simple movement with the push of a foot pedal system. No parts need to be removed for storage and transportation thanks to lightweight lithium battery technology and the easy one-handed effort to collapse the durable aluminium frame. With the push of a foot pedal system, the Heartway S19V folds up in seconds making it simple to store or transport. Innovative safety features such a sensor to control cornering speeds ensure the Heartway S19V stands out from the crowd

- 1.RFID swipe card to turn on/turn off scooter power
- 2. Folds in a simple movement with the push of a foot pedal
- 3.Total weight less than 27kg (batteries included)
- 4. Easy to lug around at home, airport, cruises, or shopping malls
- 5. Anti-theft battery covers to protect the battery from being stolen
- 6.Compact turning radius
- 7. Simple to store and transport
- 8.FDA, CE, TUV, and ISO standards approval