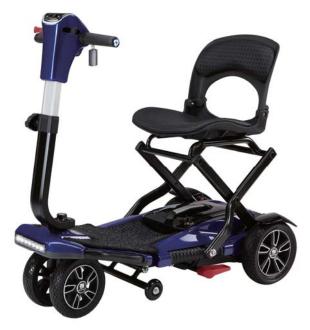

## **POWER MOBILITY SCOOTER**

BRIO

**S19V** A truly advanced, compact and transportable design that folds in one simple movement with the push of a foot pedal system. No parts need to be removed for storage and transportation thanks to lightweight lithium battery technology and the easy one-handed effort to collapse the durable aluminium frame. With the push of a foot pedal system, the Heartway S19V folds up in seconds making it simple to store or transport. Innovative safety features such a sensor to control cornering speeds ensure the Heartway S19V stands out from the crowd

- 1.RFID swipe card to turn on/turn off scooter power
- 2. Folds in a simple movement with the push of a foot pedal
- 3.Total weight less than 27kg (batteries included)
- 4. Easy to lug around at home, airport, cruises, or shopping malls
- 5. Anti-theft battery covers to protect the battery from being stolen
- 6.Compact turning radius
- 7. Simple to store and transport
- 8.FDA, CE, TUV, and ISO standards approval