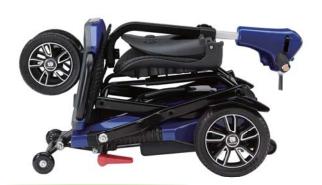

## **POWER MOBILITY SCOOTER**

BRIO

**S19V** A truly advanced, compact and transportable design that folds in one simple movement with the push of a foot pedal system. No parts need to be removed for storage and transportation thanks to lightweight lithium battery technology and the easy one-handed effort to collapse the durable aluminium frame. With the push of a foot pedal system, the Heartway S19V folds up in seconds making it simple to store or transport. Innovative safety features such a sensor to control cornering speeds ensure the Heartway S19V stands out from the crowd

- 1.RFID swipe card to turn on/turn off scooter power
- 2. Folds in a simple movement with the push of a foot pedal
- 3.Total weight less than 27kg (batteries included)
- 4. Easy to lug around at home, airport, cruises, or shopping malls
- 5. Anti-theft battery covers to protect the battery from being stolen
- 6.Compact turning radius
- 7. Simple to store and transport
- 8.FDA, CE, TUV, and ISO standards approval